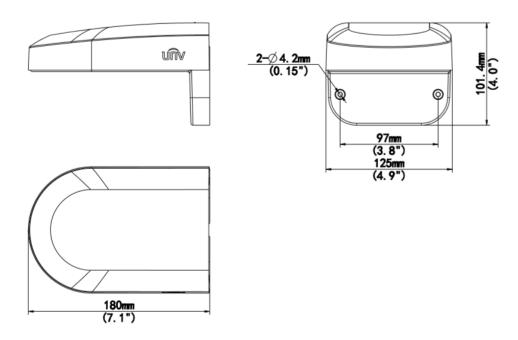

### **Dimensions**

1

# **Specifications**

| Parameter             | Description         |  |
|-----------------------|---------------------|--|
| Application scenarios | Indoor              |  |
| Dimensions            | 180mm×125mm×101.4mm |  |
| Material              | PP                  |  |
| Weight                | 100g                |  |